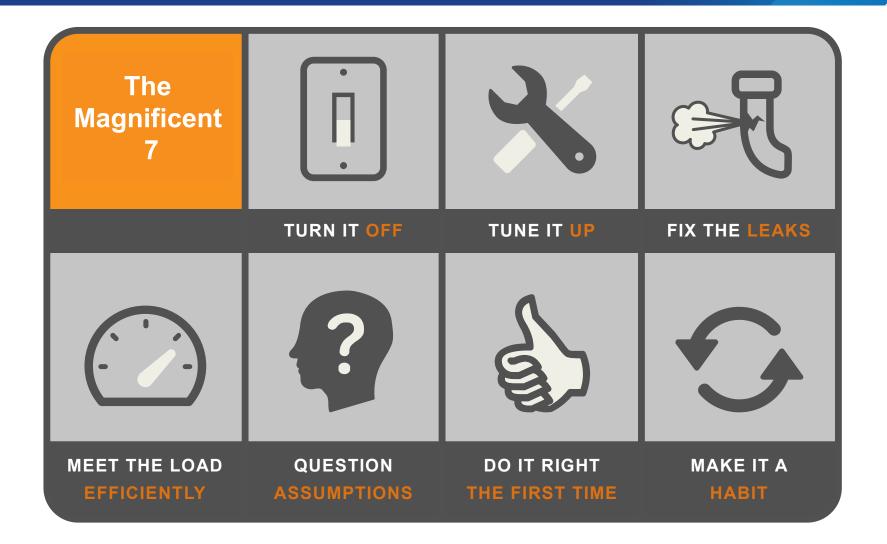

## MEET THE LOAD EFFICIENTLY

# QUESTION ASSUMPTIONS

# DO IT RIGHT THE FIRST TIME

Fix it! Write a policy Create or add to an SOP Build awareness (make it visible) Talk about it! Add a PM ticket Track it and report it Recognize it

MAKE IT A HABIT