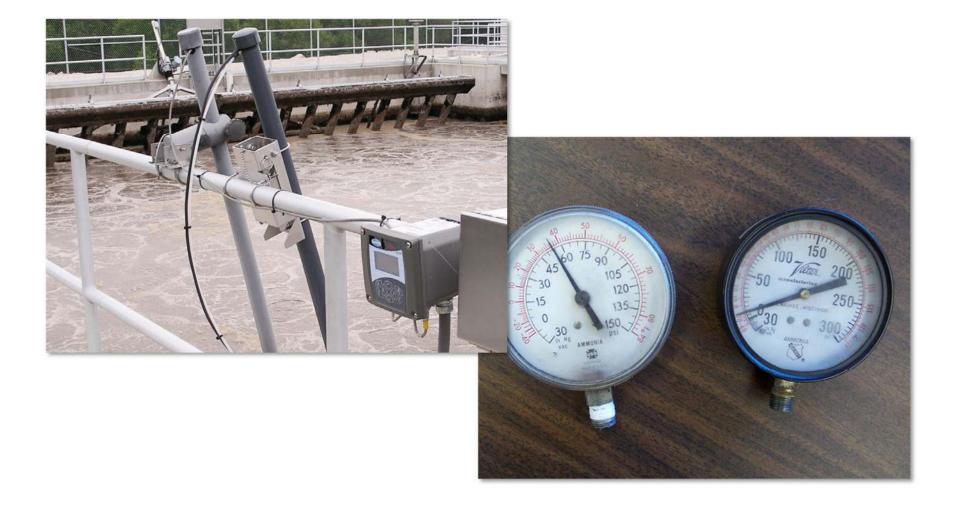

# DO IT RIGHT THE FIRST TIME

Fix it! Write a policy Create or add to an SOP Build awareness (make it visible) Talk about it! Add a PM ticket Track it and report it Recognize it

MAKE IT A HABIT